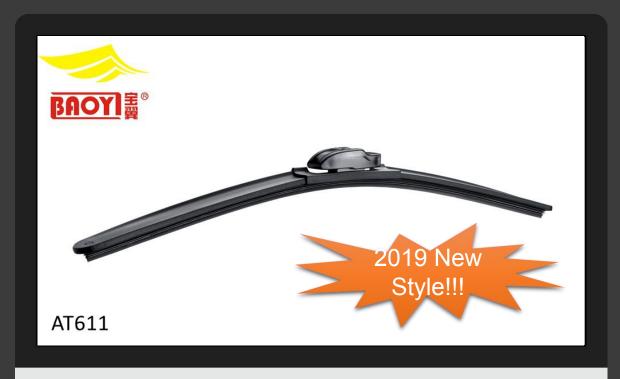

#### Our Main Products

Multifit wiper blades:

A611,BY611,A5,T5,A6,T6,A7,T7,T 4,HSD370,HSD360,HSD390,AT5, AT6,AT7,AT611...

**Universal wiper blades:** 

BY520, U1,U3

**Special wiper blades:** 

BY714,BY715,,BY723,B Y724,BY725,BY727,BY7 28,BY729

BY611 update the Zinc-Alloy connector, is one of the best-selling multi-fit wipers, five star recommendation.

The spoiler of A5 is the same as T5, the difference is A5 for single steel, T5 for double steels.