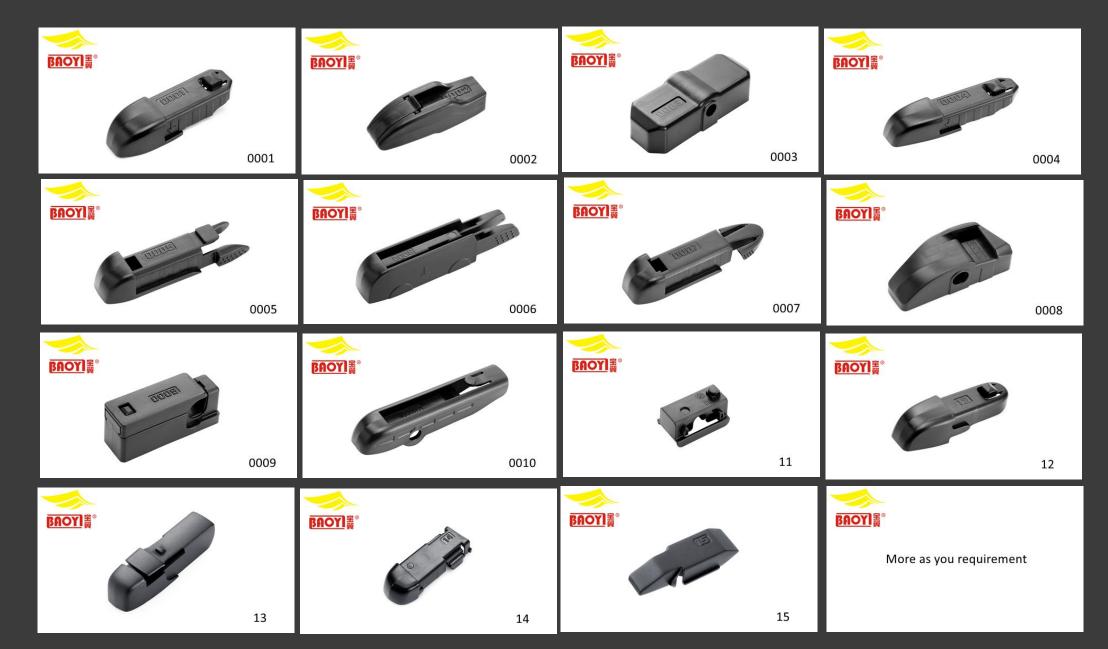

### Wiper adapters for multi-fit wiper blade

# Wiper arm sheet

Various adaptors replaced for special wiper arms.

BY520 is a new wiper blade in 2019 with beautiful model, fine workmanship, environmental protection.

Special wiper blades fit for special wiper arm.