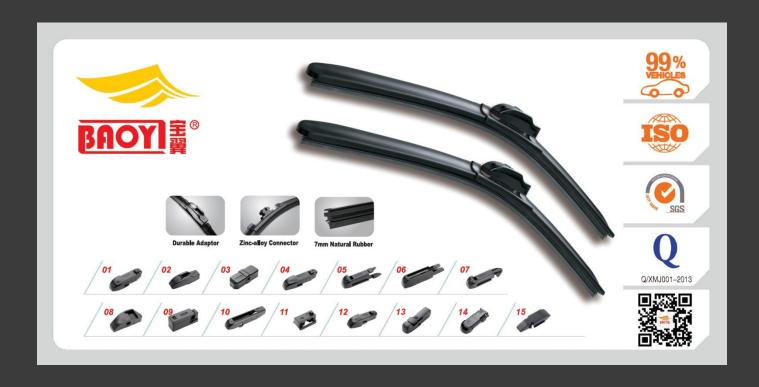

#### Our Main Products

Multifit wiper blades:

A611,BY611,A5,T5,A6,T6,A7,T7,T 4,HSD370,HSD360,HSD390,AT5, AT6,AT7,AT611...

**Universal wiper blades:** 

BY520, U1,U3

**Special wiper blades:** 

BY714,BY715,,BY723,B Y724,BY725,BY727,BY7 28,BY729

BY611 update the Zinc-Alloy connector, is one of the best-selling multi-fit wipers, five star recommendation.

The spoiler of A5 is the same as T5, the difference is A5 for single steel, T5 for double steels.

### Wiper adapters for multi-fit wiper blade

# Wiper arm sheet

Various adaptors replaced for special wiper arms.

BY520 is a new wiper blade in 2019 with beautiful model, fine workmanship, environmental protection.

Special wiper blades fit for special wiper arm.