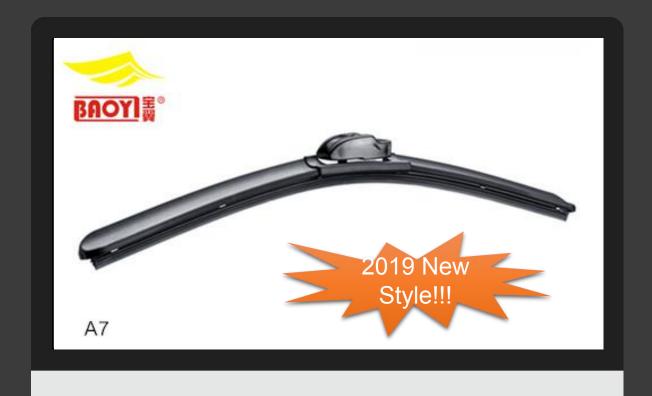

The spoiler of A6 is the same as T6, the deference is T6 for single steel, T6 for double steels

The spoiler of A7 is the same as T7, the deference is A7 for single steel, T7 for double steels

T4 is another wiper blade with borders, fit for 99% cars with 12 replaceable adapters. HSD370 novel designed with "V" model spoiler, wiping performance is obvious in heavy rain.