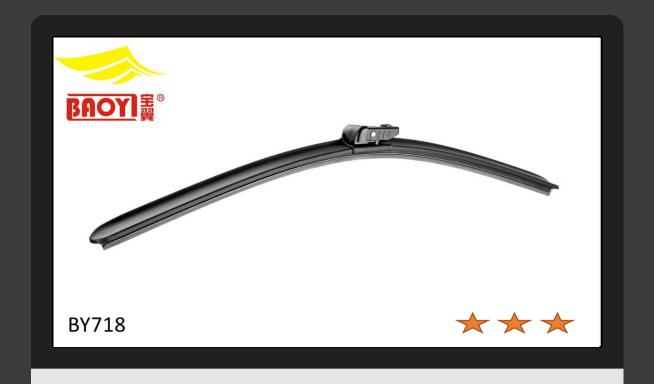

#### Our Main Products

Multifit wiper blades:

A611,BY611,A5,T5,A6,T6,A7,T7,T 4,HSD370,HSD360,HSD390,AT5, AT6,AT7,AT611...

**Universal wiper blades:** 

BY520, U1,U3

**Special wiper blades:** 

BY714,BY715,,BY723,B Y724,BY725,BY727,BY7 28,BY729

# Wiper arm sheet

Various adaptors replaced for special wiper arms.

BY520 is a new wiper blade in 2019 with beautiful model, fine workmanship, environmental protection.

Special wiper blades fit for special wiper arm.