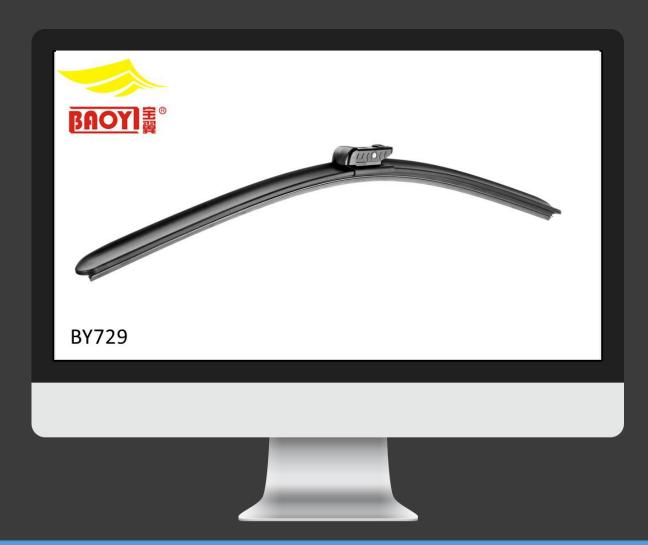

#### Our Main Products

Multifit wiper blades:

A611,BY611,A5,T5,A6,T6,A7,T7,T 4,HSD370,HSD360,HSD390,AT5, AT6,AT7,AT611...

**Universal wiper blades:** 

BY520, U1,U3

**Special wiper blades:** 

BY714,BY715,,BY723,B Y724,BY725,BY727,BY7 28,BY729

# Wiper arm sheet

Various adaptors replaced for special wiper arms.

BY520 is a new wiper blade in 2019 with beautiful model, fine workmanship, environmental protection.

Special wiper blades fit for special wiper arm.