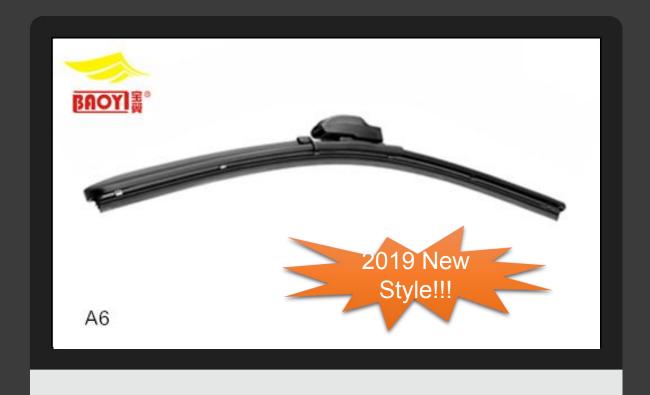

The spoiler of A6 is the same as T6, the deference is T6 for single steel, T6 for double steels

The spoiler of A7 is the same as T7, the deference is A7 for single steel, T7 for double steels

T4 is another wiper blade with borders, fit for 99% cars with 12 replaceable adapters. HSD370 novel designed with "V" model spoiler, wiping performance is obvious in heavy rain.