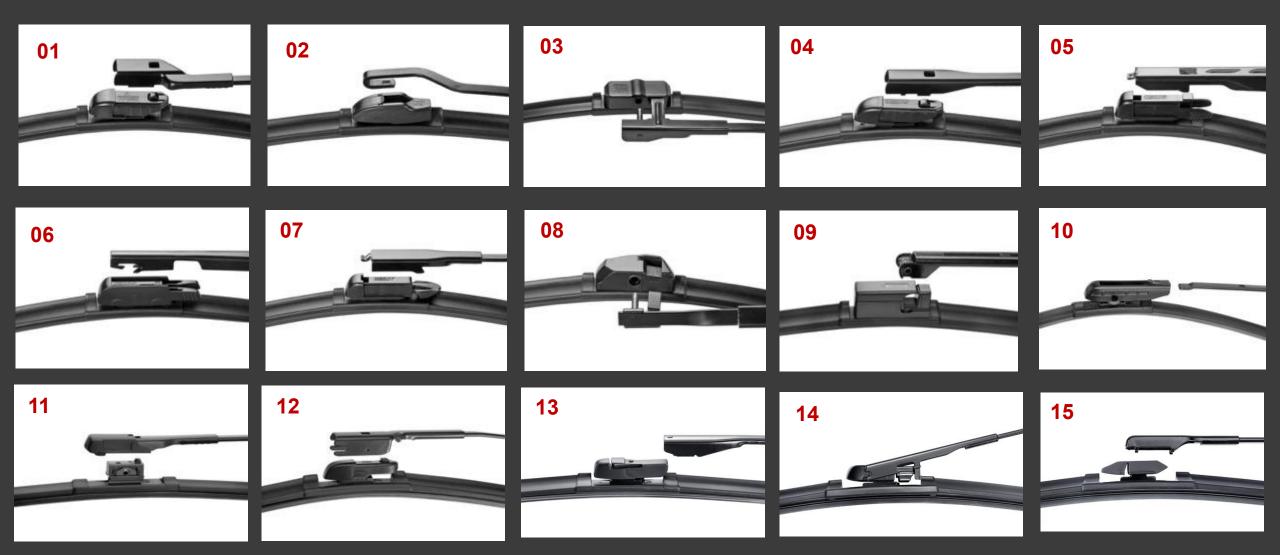

### Wiper adapters for multi-fit wiper blade

# Wiper arm sheet

Various adaptors replaced for special wiper arms.

BY520 is a new wiper blade in 2019 with beautiful model, fine workmanship, environmental protection.

Special wiper blades fit for special wiper arm.