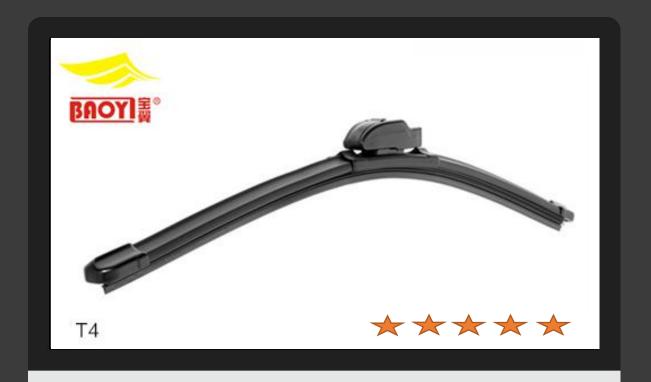

The spoiler of A6 is the same as T6, the deference is T6 for single steel, T6 for double steels

The spoiler of A7 is the same as T7, the deference is A7 for single steel, T7 for double steels

T4 is another wiper blade with borders, fit for 99% cars with 12 replaceable adapters. HSD370 novel designed with "V" model spoiler, wiping performance is obvious in heavy rain.