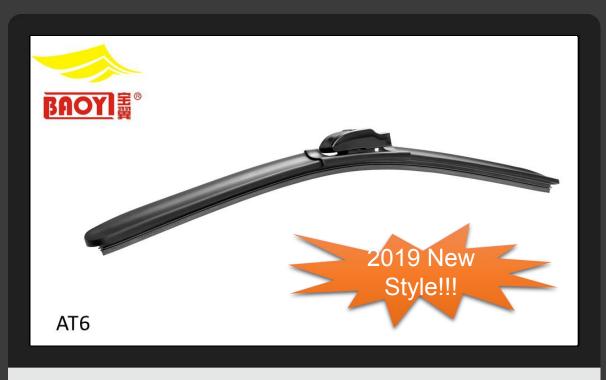

The AT series Wipers are designed based on the original T series Wipers with the same spoiler connector and adapters, and the steel sheet structure is updated to make it more stable and durable.

The AT series Wipers are designed based on the original T series Wipers with the same spoiler connector and adapters, and the steel sheet structure is updated to make it more stable and durable.