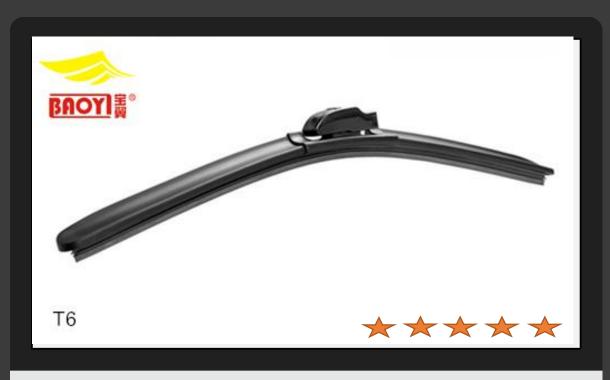

The spoiler of A6 is the same as T6, the deference is T6 for single steel, T6 for double steels

The spoiler of A7 is the same as T7, the deference is A7 for single steel, T7 for double steels

T4 is another wiper blade with borders, fit for 99% cars with 12 replaceable adapters. HSD370 novel designed with "V" model spoiler, wiping performance is obvious in heavy rain.