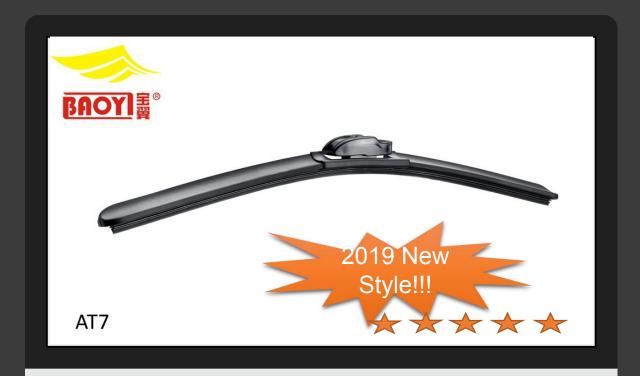

The AT series Wipers are designed based on the original T series Wipers with the same spoiler connector and adapters, and the steel sheet structure is updated to make it more stable and durable.

The AT series Wipers are designed based on the original T series Wipers with the same spoiler connector and adapters, and the steel sheet structure is updated to make it more stable and durable.