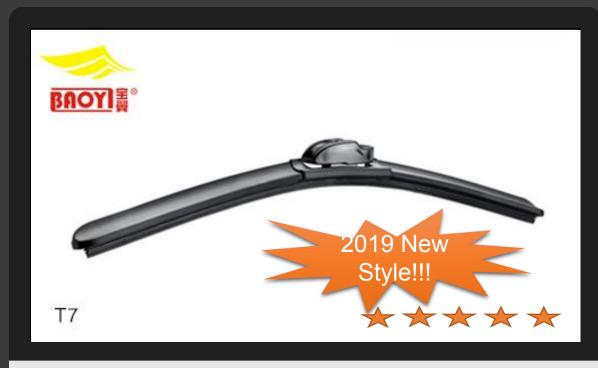

The spoiler of A6 is the same as T6, the deference is T6 for single steel, T6 for double steels

The spoiler of A7 is the same as T7, the deference is A7 for single steel, T7 for double steels

T4 is another wiper blade with borders, fit for 99% cars with 12 replaceable adapters. HSD370 novel designed with "V" model spoiler, wiping performance is obvious in heavy rain.