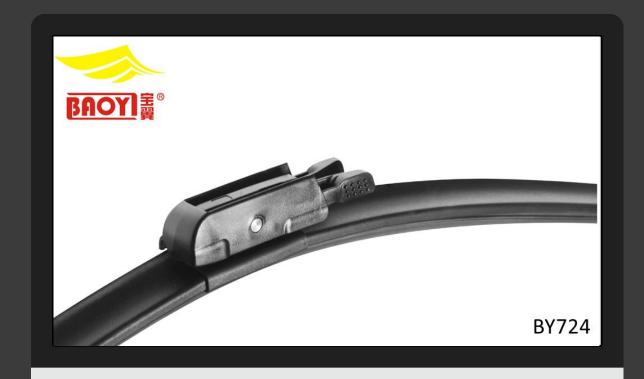

#### Our Main Products

Multifit wiper blades:

A611,BY611,A5,T5,A6,T6,A7,T7,T 4,HSD370,HSD360,HSD390,AT5, AT6,AT7,AT611...

**Universal wiper blades:** 

BY520, U1,U3

**Special wiper blades:** 

BY714,BY715,,BY723,B Y724,BY725,BY727,BY7 28,BY729

# Wiper arm sheet

Various adaptors replaced for special wiper arms.

BY520 is a new wiper blade in 2019 with beautiful model, fine workmanship, environmental protection.

Special wiper blades fit for special wiper arm.