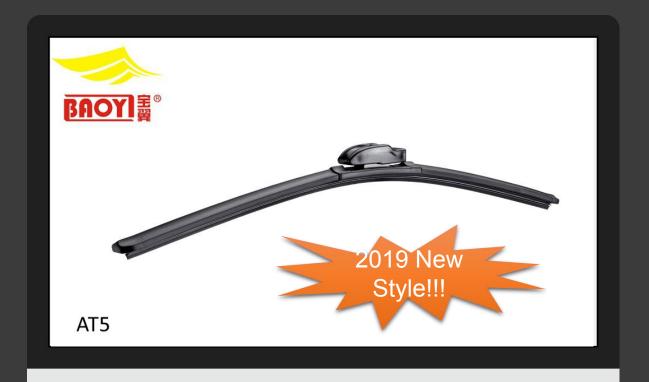

The AT series Wipers are designed based on the original T series Wipers with the same spoiler connector and adapters, and the steel sheet structure is updated to make it more stable and durable.

The AT series Wipers are designed based on the original T series Wipers with the same spoiler connector and adapters, and the steel sheet structure is updated to make it more stable and durable.