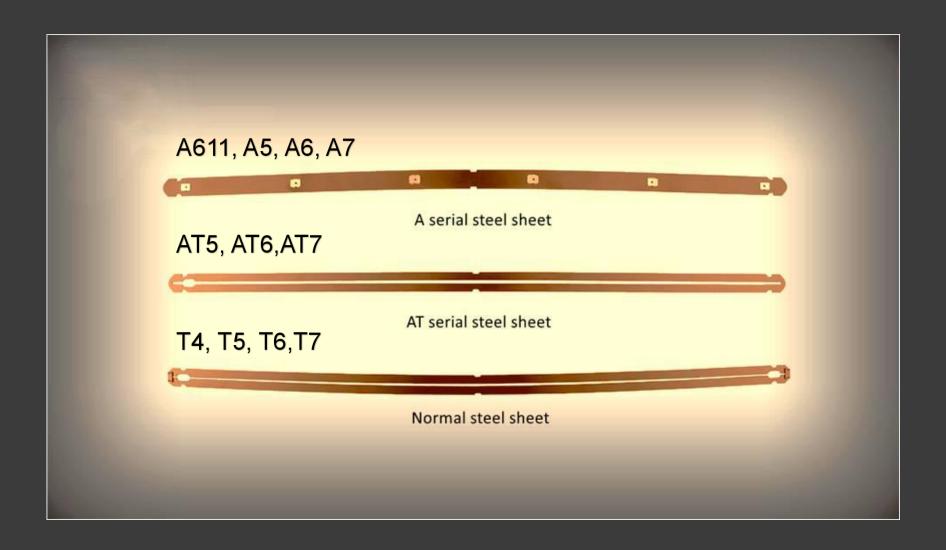

The AT series Wipers are designed based on the original T series Wipers with the same spoiler connector and adapters, and the steel sheet structure is updated to make it more stable and durable.

The AT series Wipers are designed based on the original T series Wipers with the same spoiler connector and adapters, and the steel sheet structure is updated to make it more stable and durable.

### The difference of steel sheet between the wipers