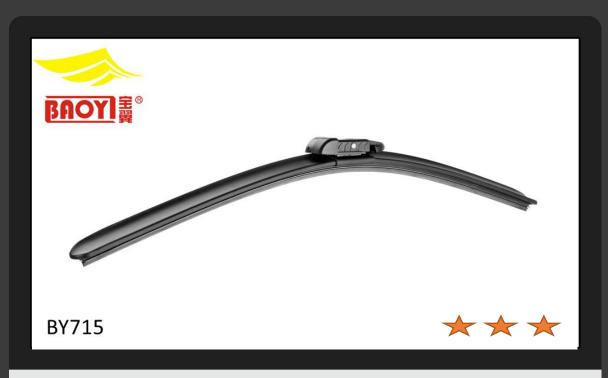

#### Our Main Products

Multifit wiper blades:

A611,BY611,A5,T5,A6,T6,A7,T7,T 4,HSD370,HSD360,HSD390,AT5, AT6,AT7,AT611...

**Universal wiper blades:** 

BY520, U1,U3

**Special wiper blades:** 

BY714,BY715,,BY723,B Y724,BY725,BY727,BY7 28,BY729

# Wiper arm sheet

Various adaptors replaced for special wiper arms.

BY520 is a new wiper blade in 2019 with beautiful model, fine workmanship, environmental protection.

Special wiper blades fit for special wiper arm.