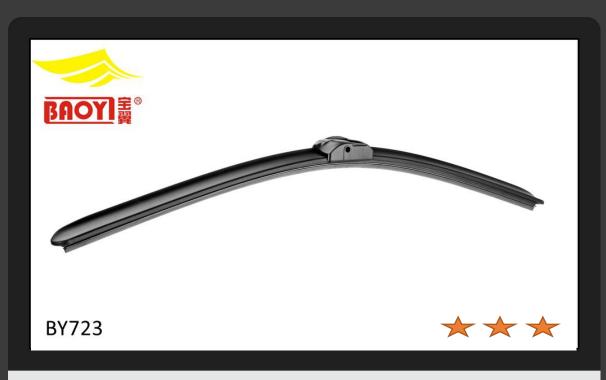

#### Our Main Products

Multifit wiper blades:

A611,BY611,A5,T5,A6,T6,A7,T7,T 4,HSD370,HSD360,HSD390,AT5, AT6,AT7,AT611...

**Universal wiper blades:** 

BY520, U1,U3

**Special wiper blades:** 

BY714,BY715,,BY723,B Y724,BY725,BY727,BY7 28,BY729

# Wiper arm sheet

Various adaptors replaced for special wiper arms.

BY520 is a new wiper blade in 2019 with beautiful model, fine workmanship, environmental protection.

Special wiper blades fit for special wiper arm.