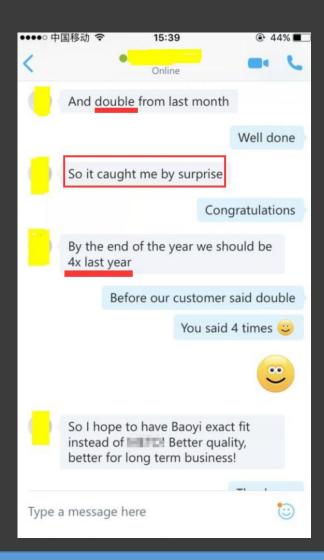

#### Customer reviews

The more customer's feedback, please *click here* to know more, thank you! <a href="http://www.yjwipers.com/Services/Customer">http://www.yjwipers.com/Services/Customer</a> Reviews/